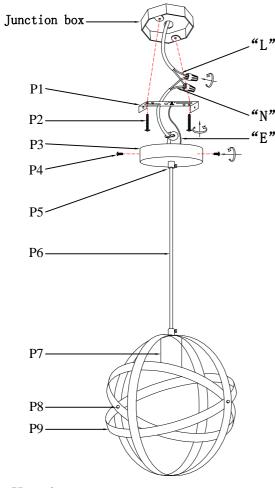

## **Installation instructions:**

- 1. Secure Mounting bracket(P1) to the junction box.
- 2.Insert screws(P2) in side of top unit the mounting bracket.
- 3.Black wire from ceiling(junction box) attaches to "L"wire from the fixture.
- 4. White wire from ceiling(junction box) attaches to "N"wire from the fixture.
- 5. "E" wire from the fixture is attaced to the mounting bracket and an additional "E" wire from the mounting bracket must be secured to the junction box.
- 6.Fix the Canopy(P3) to the Mounting bracket(P1) and tighten by the screws(P4).
- 7. Adjust the angle of the Lampshade(P9) and tighten the screws(P8).
- 8.Install the bulbs(bulbs not included) into the lampholder(P7).

## The end!

L'' = Hot wire

"N" = Neutral wire

"E" = Ground wire

## PARTS LIST

| part | picture                 | Description                 | Qty | Check | list |
|------|-------------------------|-----------------------------|-----|-------|------|
| P1   |                         | L4.5" Mounting<br>bracket   | 1   |       |      |
| P2   | ( <del>Insurances</del> | 5/32-32 Screw               | 2   |       |      |
| Р3   |                         | Ø4.7″ Metal Canopy          | 1   |       |      |
| P4   | <b>()</b>               | M4 Screw                    | 2   |       |      |
| P5   |                         | Wire lock                   | 2   |       |      |
| P6   | ~                       | Power Cord 60"<br>18# Black | 1   |       |      |
| P7   |                         | E26 Metal Cup               | 1   |       |      |
| P8   | <b>(==</b> (1)          | M4 Screw                    | 2   |       |      |
| P9   |                         | ø9.8"Metal shade            | 1   |       |      |
|      |                         |                             |     |       |      |
|      |                         |                             |     |       |      |
|      |                         |                             |     |       |      |
|      |                         |                             |     |       |      |
|      |                         |                             |     |       |      |